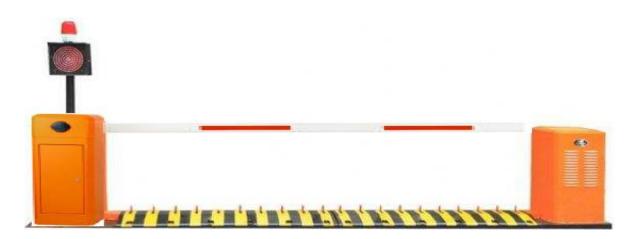

## **Boom Barrier With Tyre Killer - BBTYK**

## **TECHNICAL DATA**

- ❖ Available in 2/3/4/5/6 Mtrs
- ❖ High Speed Electro-Mechanical Boom Barriers with Tyre Killer.
- ❖ Normal speed of closing/opening: 0.8/2/3/4/5 sec. (optional)
- ❖ 100% duty cycle operation with 5 million MTBF
- ❖ Height of Tyre Killer is 150 to 200 MM (Optional)
- IP54 dustproof and waterproof
- Automatic self-checks errors
- Smooth landing of boom without shaking
- ❖ Boom & Tyre Killer to automatically open up fully or close down in case of power failure
- Manual control in case of no power
- ❖ Automatic closing after the given time (1-99 seconds adjustable)
- Optional controlling way
- ❖ Theft and tamper resistant, no exterior mounting bolts.